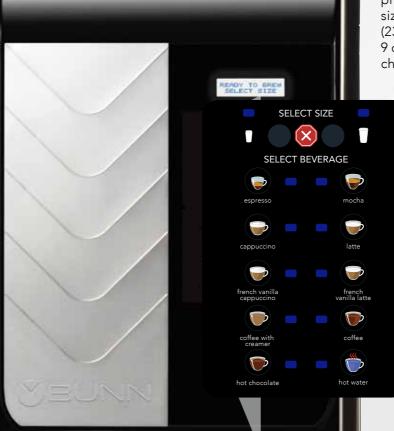

# Touchpad features easy, step-by-step selections

Touchpad has two programmable portion sizes from 8 to 12oz (230 to 350ml) and 9 cafe style beverage choices, plus hot water

| MODELS                                    |           |          |          |                 |             |                               |       |                 |      |                    |                                                                                                                                                                                                                                                                                                                                                                                                                                                                                                                                                                                                                                                                                                                                                                                                                                                                                                                                                                                                                                                                                                                                                                                                                                                                                                                                                                                                                                                                                                                                                                                                                                                                                                                                                                                                                                                                                                                                                                                                                                                                                                                                |
|-------------------------------------------|-----------|----------|----------|-----------------|-------------|-------------------------------|-------|-----------------|------|--------------------|--------------------------------------------------------------------------------------------------------------------------------------------------------------------------------------------------------------------------------------------------------------------------------------------------------------------------------------------------------------------------------------------------------------------------------------------------------------------------------------------------------------------------------------------------------------------------------------------------------------------------------------------------------------------------------------------------------------------------------------------------------------------------------------------------------------------------------------------------------------------------------------------------------------------------------------------------------------------------------------------------------------------------------------------------------------------------------------------------------------------------------------------------------------------------------------------------------------------------------------------------------------------------------------------------------------------------------------------------------------------------------------------------------------------------------------------------------------------------------------------------------------------------------------------------------------------------------------------------------------------------------------------------------------------------------------------------------------------------------------------------------------------------------------------------------------------------------------------------------------------------------------------------------------------------------------------------------------------------------------------------------------------------------------------------------------------------------------------------------------------------------|
| Product<br>Number                         | Model     | Finish   | Shots/hr | Volts           | Amps        | Watts                         | Hertz | Plug            | Cord | Shipping<br>Weight | Agency                                                                                                                                                                                                                                                                                                                                                                                                                                                                                                                                                                                                                                                                                                                                                                                                                                                                                                                                                                                                                                                                                                                                                                                                                                                                                                                                                                                                                                                                                                                                                                                                                                                                                                                                                                                                                                                                                                                                                                                                                                                                                                                         |
| U.S. Market                               |           |          |          |                 |             |                               |       |                 |      |                    |                                                                                                                                                                                                                                                                                                                                                                                                                                                                                                                                                                                                                                                                                                                                                                                                                                                                                                                                                                                                                                                                                                                                                                                                                                                                                                                                                                                                                                                                                                                                                                                                                                                                                                                                                                                                                                                                                                                                                                                                                                                                                                                                |
| 44300.0201                                | Crescendo | Black/SS | 40       | 120             | 15          | 1600                          | 60    | NEMA<br>5-15p   | Yes  | 46.3kg<br>(102lb)  | NSF. Intertek                                                                                                                                                                                                                                                                                                                                                                                                                                                                                                                                                                                                                                                                                                                                                                                                                                                                                                                                                                                                                                                                                                                                                                                                                                                                                                                                                                                                                                                                                                                                                                                                                                                                                                                                                                                                                                                                                                                                                                                                                                                                                                                  |
| 44300.0240                                | Crescendo | Black/SS | 40       | 120/<br>208-240 | 13.5 - 15.3 | 2800 - 3670                   | 60    | NEMA<br>L14-20P | Yes  | 46.3kg<br>(102lb)  | NSF. One of the control of the contr |
| Canada Market                             |           |          |          |                 |             |                               |       |                 |      |                    |                                                                                                                                                                                                                                                                                                                                                                                                                                                                                                                                                                                                                                                                                                                                                                                                                                                                                                                                                                                                                                                                                                                                                                                                                                                                                                                                                                                                                                                                                                                                                                                                                                                                                                                                                                                                                                                                                                                                                                                                                                                                                                                                |
| 44300.6201                                | Crescendo | Black/SS | 40       | 120             | 11          | 1300                          | 60    | NEMA<br>5-15p   | Yes  | 46.3kg<br>(102lb)  | NSF. of Intertek                                                                                                                                                                                                                                                                                                                                                                                                                                                                                                                                                                                                                                                                                                                                                                                                                                                                                                                                                                                                                                                                                                                                                                                                                                                                                                                                                                                                                                                                                                                                                                                                                                                                                                                                                                                                                                                                                                                                                                                                                                                                                                               |
| Europe, Middle East, Africa (EMEA) Market |           |          |          |                 |             |                               |       |                 |      |                    |                                                                                                                                                                                                                                                                                                                                                                                                                                                                                                                                                                                                                                                                                                                                                                                                                                                                                                                                                                                                                                                                                                                                                                                                                                                                                                                                                                                                                                                                                                                                                                                                                                                                                                                                                                                                                                                                                                                                                                                                                                                                                                                                |
| 44300.0200                                | Crescendo | Black/SS | 40       | 220-240         | 11.5 - 12.2 | 2500 - 2900                   | 50    | EURO            | Yes  | 46.3kg<br>(102lb)  | C€                                                                                                                                                                                                                                                                                                                                                                                                                                                                                                                                                                                                                                                                                                                                                                                                                                                                                                                                                                                                                                                                                                                                                                                                                                                                                                                                                                                                                                                                                                                                                                                                                                                                                                                                                                                                                                                                                                                                                                                                                                                                                                                             |
| 44300.0213                                | Crescendo | Black/SS | 40       | 220-240         | 11.5 - 12.2 | 2500 - 2900                   | 50    | UK              | Yes  | 46.3kg<br>(102lb)  | C€                                                                                                                                                                                                                                                                                                                                                                                                                                                                                                                                                                                                                                                                                                                                                                                                                                                                                                                                                                                                                                                                                                                                                                                                                                                                                                                                                                                                                                                                                                                                                                                                                                                                                                                                                                                                                                                                                                                                                                                                                                                                                                                             |
| Middle Ea                                 | st Market | :        |          |                 |             |                               |       |                 |      |                    |                                                                                                                                                                                                                                                                                                                                                                                                                                                                                                                                                                                                                                                                                                                                                                                                                                                                                                                                                                                                                                                                                                                                                                                                                                                                                                                                                                                                                                                                                                                                                                                                                                                                                                                                                                                                                                                                                                                                                                                                                                                                                                                                |
| 44300.0211                                | Crescendo | Black/SS | 40       | 220-240         | 11.5 - 12.2 | 2500 - 2900                   | 60    | N/A             | No   | 46.3kg<br>(102lb)  | KSA<br>(€                                                                                                                                                                                                                                                                                                                                                                                                                                                                                                                                                                                                                                                                                                                                                                                                                                                                                                                                                                                                                                                                                                                                                                                                                                                                                                                                                                                                                                                                                                                                                                                                                                                                                                                                                                                                                                                                                                                                                                                                                                                                                                                      |
| Latin America (LATAM) Market              |           |          |          |                 |             |                               |       |                 |      |                    |                                                                                                                                                                                                                                                                                                                                                                                                                                                                                                                                                                                                                                                                                                                                                                                                                                                                                                                                                                                                                                                                                                                                                                                                                                                                                                                                                                                                                                                                                                                                                                                                                                                                                                                                                                                                                                                                                                                                                                                                                                                                                                                                |
| 44300.0212                                | Crescendo | Black/SS | 40       | 220-240         | 11.5 - 12.2 | 2500 - 2900                   | 60    | N/A             | No   | 46.3kg<br>(102lb)  | NSF O Intertek                                                                                                                                                                                                                                                                                                                                                                                                                                                                                                                                                                                                                                                                                                                                                                                                                                                                                                                                                                                                                                                                                                                                                                                                                                                                                                                                                                                                                                                                                                                                                                                                                                                                                                                                                                                                                                                                                                                                                                                                                                                                                                                 |
| Asia Pacific Market                       |           |          |          |                 |             |                               |       |                 |      |                    |                                                                                                                                                                                                                                                                                                                                                                                                                                                                                                                                                                                                                                                                                                                                                                                                                                                                                                                                                                                                                                                                                                                                                                                                                                                                                                                                                                                                                                                                                                                                                                                                                                                                                                                                                                                                                                                                                                                                                                                                                                                                                                                                |
| 44300.0202                                | Crescendo | Black/SS | 40       | 220-240         | 11.5 - 12.2 | 2500 - 2900                   | 50    | N/A             | No   | 46.3kg<br>(102lb)  | C€                                                                                                                                                                                                                                                                                                                                                                                                                                                                                                                                                                                                                                                                                                                                                                                                                                                                                                                                                                                                                                                                                                                                                                                                                                                                                                                                                                                                                                                                                                                                                                                                                                                                                                                                                                                                                                                                                                                                                                                                                                                                                                                             |
| 44300.0215                                | Crescendo | Black/SS | 40       | 230             | 11.4 - 12.1 | 2500 - 2900                   | 60    | Korea<br>16A    | Yes  | 46.3kg<br>(102lb)  | ктс                                                                                                                                                                                                                                                                                                                                                                                                                                                                                                                                                                                                                                                                                                                                                                                                                                                                                                                                                                                                                                                                                                                                                                                                                                                                                                                                                                                                                                                                                                                                                                                                                                                                                                                                                                                                                                                                                                                                                                                                                                                                                                                            |
| 44300.0216                                | Crescendo | Black/SS | 40       | 230             | 11.5 - 12.2 | 2500 - 2900                   | 50    | China<br>16A    | Yes  | 46.3kg<br>(102lb)  | <b>(€</b><br>China                                                                                                                                                                                                                                                                                                                                                                                                                                                                                                                                                                                                                                                                                                                                                                                                                                                                                                                                                                                                                                                                                                                                                                                                                                                                                                                                                                                                                                                                                                                                                                                                                                                                                                                                                                                                                                                                                                                                                                                                                                                                                                             |
| 44300.0218                                | Crescendo | Black/SS | 40       | 220             | 11.5 - 12.2 | 2500 - 2900<br>525mm (3/8") ç | 60    |                 | No   | 46.3kg<br>(102lb)  | <b>(€</b><br>Taiwan                                                                                                                                                                                                                                                                                                                                                                                                                                                                                                                                                                                                                                                                                                                                                                                                                                                                                                                                                                                                                                                                                                                                                                                                                                                                                                                                                                                                                                                                                                                                                                                                                                                                                                                                                                                                                                                                                                                                                                                                                                                                                                            |