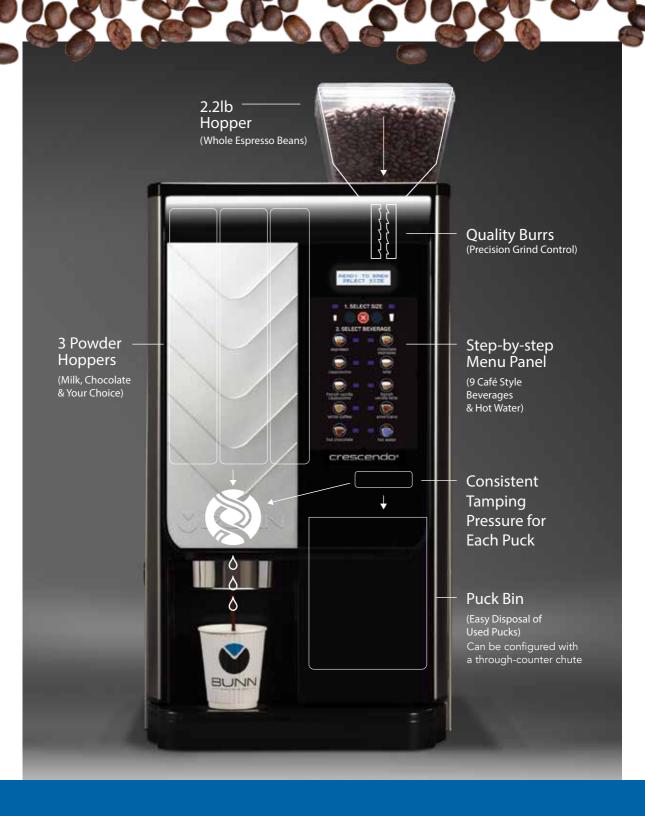

## GRIND, TAMP, BREW

Beans descend from the large 2.2lb (1kg) hopper into an internal grinder. High-quality precision burrs perform a clean-cut milling of the beans. A moment later, the coffee is tamped into a puck with precise dosage, and the brewing begins. Nine bar brew pressure used with a variable brew group creates rich, strong espresso.

#### MIXING

Engineered with three powder hoppers (two 3.3lb/1.5kg hoppers for larger demand flavors and a third 2.2lb/1kg hopper). Adjustable speed auger motors produce accurately portioned drink recipes.

#### **TASTE**

A highly efficient two-tank system (0.2gal/0.8L tank for espresso, and .75gal/2.84L tank for solubles) assures ideal serving temperatures for all espresso and café beverages.

Large hopper merchandises fresh coffee beans

Consumers can clearly see fresh whole beans in the large 2.2lb (1kg) hopper